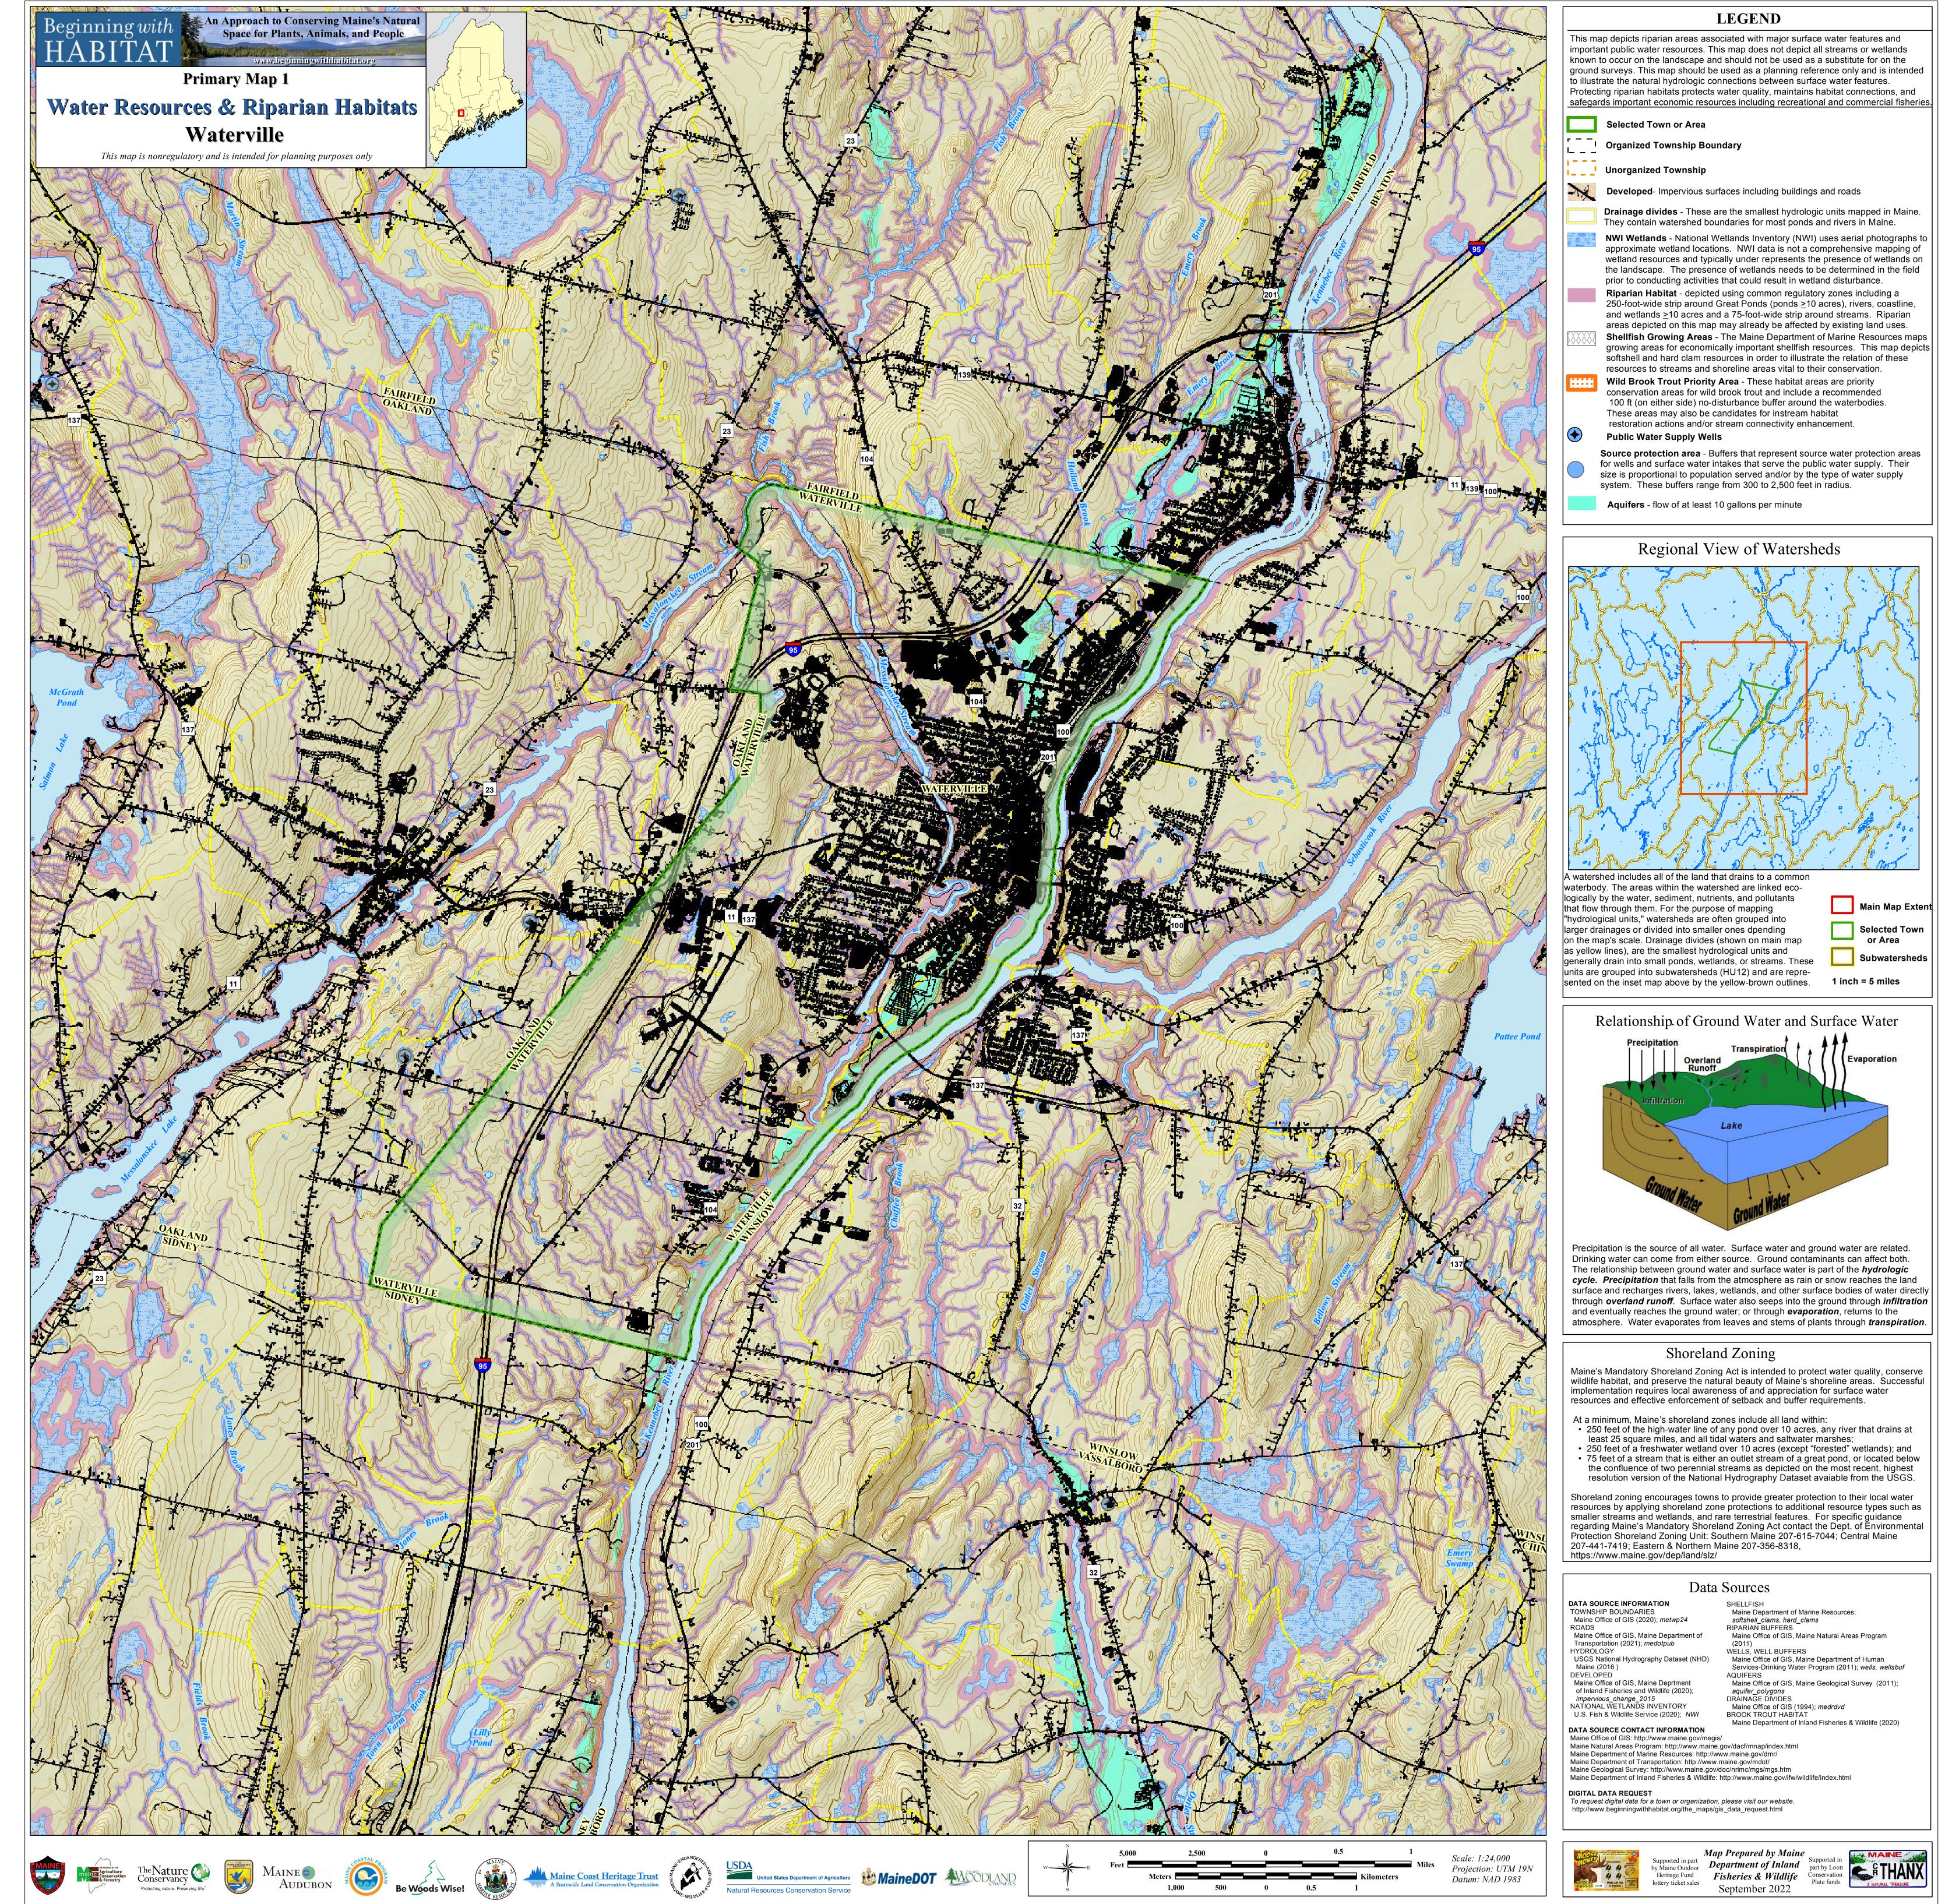

| A SOURCE INFORMATION                    | SHELLFISH                                               |
|-----------------------------------------|---------------------------------------------------------|
| WNSHIP BOUNDARIES                       | Maine Department of Marine Resources;                   |
| aine Office of GIS (2020); metwp24      | softshell_clams, hard_clams                             |
| ADS                                     | RIPARIAN BUFFERS                                        |
| aine Office of GIS, Maine Department of | Maine Office of GIS, Maine Natural Areas Program        |
| ansportation (2021); medotpub           | (2011)                                                  |
| DROLOGY                                 | WELLS, WELL BUFFERS